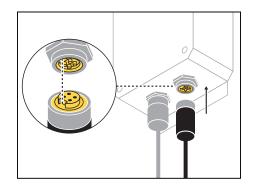

## 110V Power Converter Guide

**Step 1** Locate the cable that connects the camera or control box to the solar battery enclosure. Gently hand-twist the silver collar counter-clockwise to disconnect the cable end from the battery enclosure.

**Step 2** Align notches and plug the cable end into the yellow input on the bottom of the power converter. Gently hand tighten to screw the silver collar into the input.

**Step 3** Plug the power converter into a 110V power outlet.