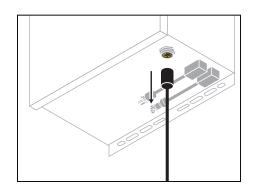

## 110V Power Converter Guide

**Step 1** Locate the cable that connects the camera or control box to the solar battery enclosure. Gently hand-twist the silver collar counter-clockwise to disconnect the cable end from the battery enclosure.