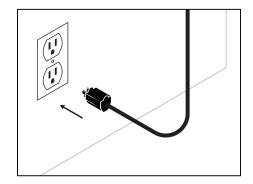

**Step 2** Align notches and plug the cable end into the yellow input on the bottom of the power converter. Gently hand tighten to screw the silver collar into the input.

**Step 3** Plug the power converter into a 110V power outlet.