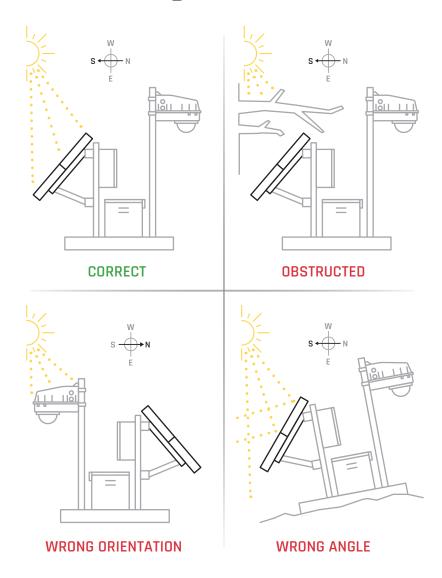

#### Face panels due south.

Position solar panels to face the equator (due south) in order to capture adequate sunlight.

#### Ensure panels remain unobstructed.

Panels must receive direct sunlight all day. Do not let trees, dirt, structures, or anything else block the sun - at any time of day.

Review **Solar Panel Positioning Chart** (following page) for correct and incorrect panel placements.

# Solar Panel Positioning Chart