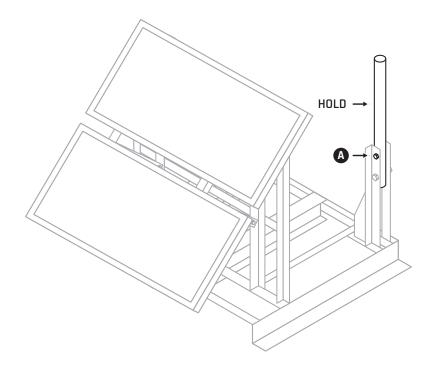

STEP 03 —

Support the vertical pole mount while removing the upper fastener (1/2" hardware) on the pole mount (A).

STEP 04 —

Support the pole mount into a horizontal position and install the galvanized pole. Align both sets of holes and install the provided 1/2" fastener.