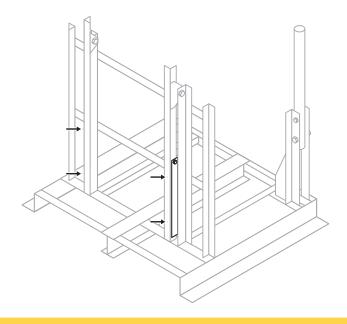

#### STEP 01 -

Remove the fasteners securing the ends of the solar panel position bars. Do not discard fasteners as they will be reused.

DO NOT REMOVE THE SOLAR PANELS. THEY ARE REMOVED ABOVE SO THE FASTENER LOCATIONS ARE VISIBLE.