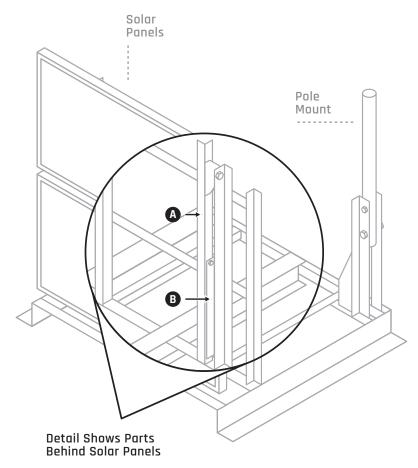

#### STEP 01 -

Remove the fasteners securing the ends of the solar panel position bars. Do not discard fasteners as they will be reused.

DO NOT REMOVE THE SOLAR PANELS. THEY ARE REMOVED ABOVE SO THE FASTENER LOCATIONS ARE VISIBLE.

#### STEP 02 -

Tilt the solar panel mounting frame so the positioning bar holes align with the corresponding holes on the skid frame (A). Then, reinstall the fasteners in this position (B).

DO NOT REMOVE THE SOLAR PANELS. THEY ARE REMOVED ABOVE SO THE FASTENER LOCATIONS ARE VISIBLE.