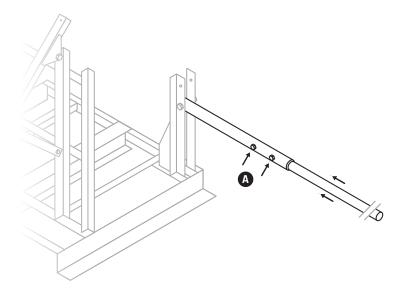

#### STEP 01 -

Remove the fasteners securing the ends of the solar panel position bars. Do not discard fasteners as they will be reused.

DO NOT REMOVE THE SOLAR PANELS. THEY ARE REMOVED ABOVE SO THE FASTENER LOCATIONS ARE VISIBLE.

#### STEP 02 -

Tilt the solar panel mounting frame so the positioning bar holes align with the corresponding holes on the skid frame (A). Then, reinstall the fasteners in this position (B).

DO NOT REMOVE THE SOLAR PANELS. THEY ARE REMOVED ABOVE SO THE FASTENER LOCATIONS ARE VISIBLE.