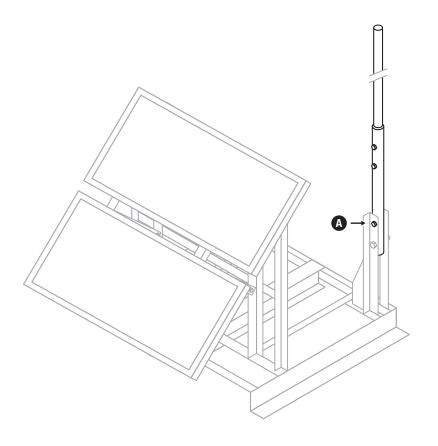

#### STEP 05 ---

Rotate the pole assembly back into the upright position and reinstall the 1/2" fastener (A).

#### STEP 06 -

Follow the pole mount instructions from your camera manual to complete installation.