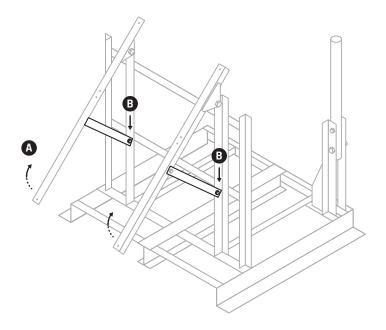

#### STEP 02 -

Tilt the solar panel mounting frame so the positioning bar holes align with the corresponding holes on the skid frame (A). Then, reinstall the fasteners in this position (B).

DO NOT REMOVE THE SOLAR PANELS. THEY ARE REMOVED ABOVE SO THE FASTENER LOCATIONS ARE VISIBLE.